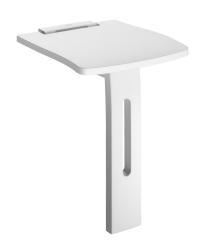

#### Lift-up shower seat with leg - Ref. 510405

Lift-up shower seat with leg.

Shower seat for disabled people and people with reduced mobility.

Non-slip solid seat made from polypropylene.

Seat is comfortable and easy to maintain.

Hinged leg which folds automatically.

Structure made from white aluminium tubing,  $\emptyset$  25 x 2mm.

Concealed fixings.

Dimensions 410 x 360 x 480mm.

Folded dimensions: 85 x 562mm.

Seat height: 480mm.