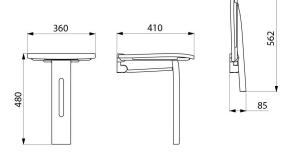

Hinged leg which folds automatically.

Structure made from white aluminium tubing,  $\emptyset$  25 x 2mm.

Concealed fixings.

Dimensions 410 x 360 x 480mm.

Folded dimensions: 85 x 562mm.

Seat height: 480mm.

#### Lift-up shower seat with leg - Ref. 510405

| Height   | 480mm                         |
|----------|-------------------------------|
| Depth    | 410mm                         |
| Width    | 360mm                         |
| Finish   | White powder-coated aluminium |
| Norms    | CE ©                          |
| Warranty | 30§<br>WARRANTY               |
|          |                               |