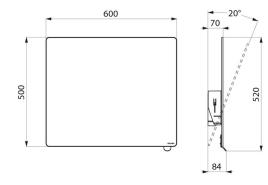

Mirror made from 6mm safety glass.

Mirror dimensions: 500 x 600mm.

Can be tilted up to 20°.

Tilting mirror with 30-year warranty.

## **TECHNICAL CHARACTERISTICS**

Tilting mirror with handle - Ref. 510202BK

| Height            | 500mm             |
|-------------------|-------------------|
| Depth             | 84mm              |
| Width             | 600mm             |
| Width to the wall | 70mm and 20° tilt |
| Thickness         | 6mm               |
| Finish            | Matte black ABS   |
| Warranty          | 30 E              |
|                   |                   |