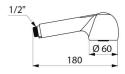

## **TECHNICAL CHARACTERISTICS**

Hand spray with inverter - Ref. 817

| Length    | 180mm             |
|-----------|-------------------|
| Flow rate | 3 lpm             |
| Finish    | Chrome-plated ABS |