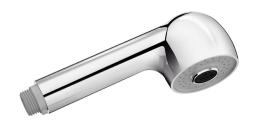

## Hand spray with inverter

Ref. 817

Hand spray with flow rate regulator valve

## **DESCRIPTION**

Hand spray with inverter - Ref. 817

Shower hand spray M1/2"  $\emptyset$  60mm with automatic inverter. Hand spray with flow rate regulator valve in chrome-plated ABS.

2 jets: rain effect and massage.

## **ADVANTAGES**

For mixers with retracting hand spray

Comfort: gentle spray

Water saving: 3 lpm