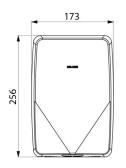

Low energy consumption: 1,350W.

220-240V~/50/60Hz. Noise level: 70 dBA.

Dimensions: 173 x 256 x 152mm.

Weight: 3.1kg. Classe I, IP23. CE marked. 3-year warranty.

## TECHNICAL CHARACTERISTICS

HIGHFLOW Compact air pulse hand dryer, polished satin - Ref. 510625S

| Supply   | Electric                           |
|----------|------------------------------------|
| Height   | 256mm                              |
| Depth    | 152mm                              |
| Width    | 173mm                              |
| Finish   | Polished satin 304 stainless steel |
| Norms    | CE                                 |
| Warranty | O3 ST<br>WARRANTY                  |