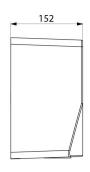

Low energy consumption: 1,350W.

220-240V~/50/60Hz. Noise level: 70 dBA.

Dimensions: 173 x 256 x 152mm.

Weight: 3.1kg. Classe I, IP23. CE marked. 3-year warranty.

## TECHNICAL CHARACTERISTICS

HIGHFLOW Compact air pulse hand dryer, polished satin - Ref. 510625S

| Supply   | Electric                           |
|----------|------------------------------------|
| Height   | 256mm                              |
| Depth    | 152mm                              |
| Width    | 173mm                              |
| Finish   | Polished satin 304 stainless steel |
| Norms    | CE                                 |
| Warranty | O3 ST<br>WARRANTY                  |