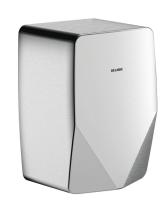

## HIGHFLOW Compact air pulse hand dryer, polished satin

Ref. 510625S

Air pulse

## **DESCRIPTION**

HIGHFLOW Compact air pulse hand dryer, polished satin - Ref. 510625S

HIGHFLOW Compact air pulse hand dryer.

Robust model.

Lit central nozzle focuses the pulsed air onto hands at over 360km/h.