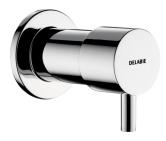

#### Wall-mounted soap dispenser - Ref. 729170

Wall-mounted soap dispenser.
Service duct model for cross-wall installation, upto 190mm.
Liquid soap dispenser.
Body and push-button in polished 304 stainless steel.
Non-drip system (waterproof).
For remote tanks (tank not supplied) supplied with a 1.20m flexible tube.
Wall-mounted soap dispenser with 30-year warranty.

## ADVANTAGES

Vandal-resistant: cross wall installation

Soap dispenser designed for intensive use

Easy to maintain via service duct