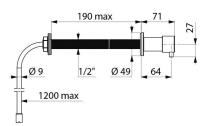

#### Wall-mounted soap dispenser - Ref. 729170

Wall-mounted soap dispenser.
Service duct model for cross-wall installation, upto 190mm.
Liquid soap dispenser.
Body and push-button in polished 304 stainless steel.
Non-drip system (waterproof).
For remote tanks (tank not supplied) supplied with a 1.20m flexible tube.
Wall-mounted soap dispenser with 30-year warranty.

#### Wall-mounted soap dispenser - Ref. 729170

| Depth    | 71mm                                                 |
|----------|------------------------------------------------------|
| Length   | Cross-wall, upto 190mm                               |
| Finish   | Body and push-button in polished 304 stainless steel |
| Warranty | <b>30</b><br>WARRANTY                                |