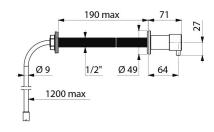

## **DESCRIPTION**

Wall-mounted soap dispenser - Ref. 729170

Wall-mounted soap dispenser.

Service duct model for cross-wall installation, upto 190mm. Liquid soap dispenser.

Body and push-button in polished 304 stainless steel. Non-drip system (waterproof).

For remote tanks (tank not supplied) supplied with a 1.20m flexible tube.

Wall-mounted soap dispenser with 30-year warranty.

## TECHNICAL CHARACTERISTICS

Wall-mounted soap dispenser - Ref. 729170

| Depth    | 71mm                                                 |
|----------|------------------------------------------------------|
| Length   | Cross-wall, upto 190mm                               |
| Finish   | Body and push-button in polished 304 stainless steel |
| Warranty | 30 g                                                 |