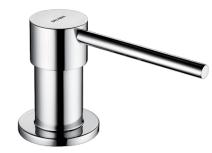

## TECHNICAL CHARACTERISTICS

Deck-mounted liquid soap dispenser, 1 litre - Ref. 729564

| Technology | Push-button mechanism                                |
|------------|------------------------------------------------------|
| Height     | 71mm                                                 |
| Finish     | Body and push-button in polished 304 stainless steel |
| Warranty   | 30 EV                                                |