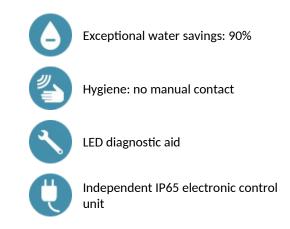

lack chrome finish.

Chrome-plated spout L. 205mm for cross wall installation ≤ 190mm. Sensor cable L.120mm, flexibles and mounting all pass through the same hole. Anti-blocking security.

Spout with a smooth interior and low water volume (limits bacterial niches). Suitable for people with reduced mobility.

#### 30-year warranty.

## TECHNICAL CHARACTERISTICS

#### BLACK BINOPTIC electronic tap - Ref. 379DERB

| Supply        | Mains supply 230/12V |
|---------------|----------------------|
| Connector     | M3/8"                |
| Technology    | Electronic           |
| Spout length  | 205mm                |
| Flow rate     | 3 lpm                |
| Norms         | JURRAS ACS           |
| Warranty      | 30 M                 |
| Repairability | 50°                  |

## ADVANTAGES