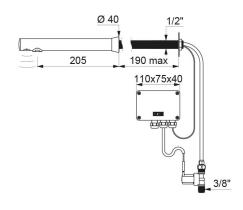

Chrome-plated solid brass body.

Matte black chrome finish.

Chrome-plated spout L. 205mm for cross wall installation ≤ 190mm. Sensor cable L.120mm, flexibles and mounting all pass through the same hole. Anti-blocking security.

#### BLACK BINOPTIC electronic tap - Ref. 379DERB

| Supply        | Mains supply 230/12V |
|---------------|----------------------|
| Connector     | M3/8"                |
| Technology    | Electronic           |
| Spout length  | 205mm                |
| Flow rate     | 3 lpm                |
| Norms         | JURRAS ACS           |
| Warranty      | 30 M                 |
| Repairability | 50°                  |