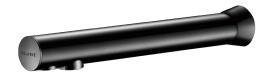

#### BLACK BINOPTIC electronic tap - Ref. 379DERB

Matte black cross wall electronic basin tap: Independent IP65 electronic control unit. 230/12V mains supply with transformer. Flow rate pre-set at 3 lpm at 3 bar, can be adjusted from 1.4 to 6 lpm. Scale-resistant flow straightener. Adjustable duty flush (pre-set flush ~60 seconds every 24 hours after last use). Active, infrared movement detection, sensor at the end of the spout optimises detection. Filter, solenoid valve M3/8".

Chrome-plated solid brass body.

Matte black chrome finish.

Chrome-plated spout L. 205mm for cross wall installation ≤ 190mm. Sensor cable L.120mm, flexibles and mounting all pass through the same hole. Anti-blocking security.