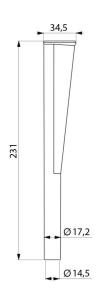

## TECHNICAL CHARACTERISTICS

Ergonomic handle extension for toilet brushes - Ref. 4051M

| Height   | 231mm     |
|----------|-----------|
| Width    | 34.5mm    |
| Finish   | Polyamide |
| Warranty | 30 g      |