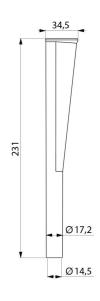

## **TECHNICAL CHARACTERISTICS**

Ergonomic handle extension for toilet brushes - Ref. 4051M

| Height   | 231mm     |
|----------|-----------|
| Width    | 34.5mm    |
| Finish   | Polyamide |
| Warranty | 30 g      |