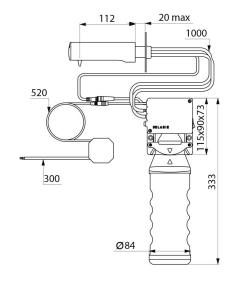

Spout made from chrome-plated 304 stainless steel.

No waste dose dispenser.

Separate electronic unit and removable tank for installation under the basin.

Automatic soap dispenser: mains supply with 230/6V transformer.

For vegetable-based liquid soap with a maximum viscosity of 3,000 mPa.s or specialist foam soap.

Compatible with hydroalcoholic gel.

Spout length: 135mm. Supplied with a 1 litre tank.

Electronic soap dispenser with 30-year warranty.

## **TECHNICAL CHARACTERISTICS**

TEMPOMATIC 4 electronic soap dispenser - Ref. 512041P

| Supply        | Mains supply 230/6V               |
|---------------|-----------------------------------|
| Technology    | Infrared detection                |
| Height        | 333mm (tank+ electronic unit)     |
| Length        | 115mm                             |
| Spout length  | 135mm                             |
| Volume        | 1 litre tank                      |
| Finish        | Chrome-plated 304 stainless steel |
| Norms         | <b>C€</b> ◎                       |
| Warranty      | 30 g<br>WARRANTY                  |
| Repairability | 50 g                              |
|               |                                   |