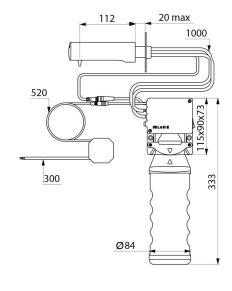

## **TECHNICAL CHARACTERISTICS**

TEMPOMATIC 4 electronic soap dispenser - Ref. 512041P

| Supply        | Mains supply 230/6V               |
|---------------|-----------------------------------|
| Technology    | Infrared detection                |
| Height        | 333mm (tank+ electronic unit)     |
| Length        | 115mm                             |
| Spout length  | 135mm                             |
| Volume        | 1 litre tank                      |
| Finish        | Chrome-plated 304 stainless steel |
| Norms         | <b>C€</b> ◎                       |
| Warranty      | 30 g<br>WARRANTY                  |
| Repairability | 50 g                              |
|               |                                   |

For vegetable-based liquid soap with a maximum viscosity of 3,000 mPa.s or specialist foam soap.

Compatible with hydroalcoholic gel.

Spout length: 135mm. Supplied with a 1 litre tank.

Electronic soap dispenser with 30-year warranty.