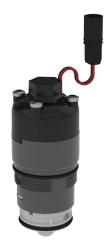

## **DESCRIPTION**

Solenoid valve - Ref. 479651

Piston operated solenoid valve with flow rate adjustor. For TEMPOMATIC 3 washbasin controls (previous model). Works with a 6V power supply. Dimensions: 35 x 38mm, M28 x 1,0.

## **TECHNICAL CHARACTERISTICS**

Solenoid valve - Ref. 479651

| Supply    | 6V          |
|-----------|-------------|
| Connector | M28 x 1,0   |
| Height    | 38mm + 35mm |
| Diameter  | Ø 28mm      |

© DELABIE https://www.delabie.co.uk