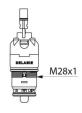

## **DESCRIPTION**

Solenoid valve - Ref. 479651

Piston operated solenoid valve with flow rate adjustor. For TEMPOMATIC 3 washbasin controls (previous model). Works with a 6V power supply. Dimensions: 35 x 38mm, M28 x 1,0.

## **TECHNICAL CHARACTERISTICS**

Solenoid valve - Ref. 479651

| Supply    | 6V          |
|-----------|-------------|
| Connector | M28 x 1,0   |
| Height    | 38mm + 35mm |
| Diameter  | Ø 28mm      |

© DELABIE https://www.delabie.co.uk