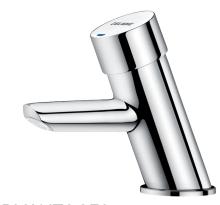

## **DESCRIPTION**

TEMPOSTOP 3 time flow basin tap - Ref. 703000

Deck-mounted push-button basin tap: Time flow ~7 seconds. Pre-set flow rate 3 lpm at 3 bar, adjustable from 1.4 to 6 lpm. Scale-resistant flow straightener. Solid chrome-plated brass body M½". Fixing reinforced by back-nut. 30-year warranty.