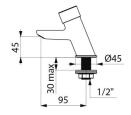

## **TECHNICAL CHARACTERISTICS**

TEMPOSTOP 3 time flow basin tap - Ref. 703000

| Supply       | 1/2"      |
|--------------|-----------|
| Technology   | Time flow |
| Drop height  | 45mm      |
| Spout length | 95mm      |
| Flow rate    | 3 lpm     |
| Norms        | ACS 🗓     |
| Warranty     | 30 g      |