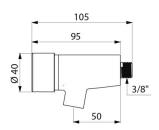

#### TEMPOSTOP 3 time flow basin tap - Ref. 703201

| Connector    | M3/8"                  |
|--------------|------------------------|
| Technology   | Time flow              |
| Spout length | 50mm                   |
| Flow rate    | 3 lpm                  |
| Warranty     | <b>BOD</b><br>WARRANTY |