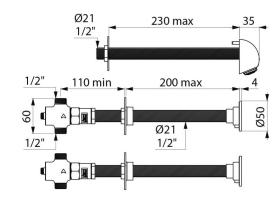

## **DESCRIPTION**

**TEMPOSTOP** time flow shower kit with 2 controls - Ref. 747210

Cross wall time flow shower kit: TEMPOSTOP time flow valve  $M^{1/2}$ ". For wall depths  $\leq 200$ mm.

Time flow  $\sim 15$  seconds. Flow rate 6 lpm at 3 bar.

## **TECHNICAL CHARACTERISTICS**

TEMPOSTOP time flow shower kit with 2 controls - Ref. 747210

| Connector  | 1/2"      |
|------------|-----------|
| Technology | Time flow |
| Length     | 200mm     |
| Flow rate  | 6 lpm     |
| Warranty   | 30 g      |