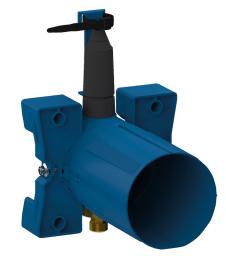

#### TEMPOMATIC 4 recessed housing for showers - Ref. 443PBOX

Waterproof recessed housing for TEMPOMATIC 4 for showers, kit 1/2: Collar with waterproof seal.

Hydraulic connection from the outside and maintenance from the front. Adjusts to all types of installations (rails, solid walls, panels).

Compatible with wall finishes 10 - 120mm (while maintaining the minimum recessing depth of 93mm).

Stopcocks and flow rate adjustment, filters, non-return valves and cartridge are all integrated and accessible from the front.

Supplied in 2 kits: secure system flush without sensitive elements. 30-year warranty.

Order with control plate reference 443218.