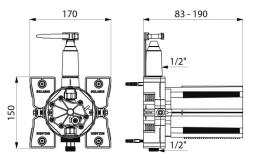

Compatible with wall finishes 10 - 120mm (while maintaining the minimum recessing depth of 93mm).

Stopcocks and flow rate adjustment, filters, non-return valves and cartridge are all integrated and accessible from the front.

#### TEMPOMATIC 4 recessed housing for showers - Ref. 443PBOX

| Connector  | 1/2"                  |
|------------|-----------------------|
| Technology | Electronic            |
| Depth      | 10 - 120mm            |
| Width      | 170mm                 |
| Norms      | ACS                   |
| Warranty   | <b>30</b><br>WARRANTY |