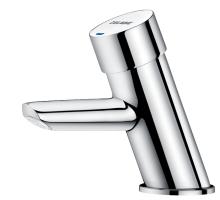

#### DESCRIPTION

TEMPOSTOP 3 time flow basin tap - Ref. 703000AB

Deck-mounted push-button basin tap: Time flow ~7 seconds. Pre-set flow rate 3 lpm at 3 bar, adjustable from 1.4 to 6 lpm. Scale-resistant flow straightener. Chrome-plated brass body M½". Fixing reinforced by back-nut. AB anti-blocking system: water only flows when push-button is released 30-year warranty.

#### **ADVANTAGES**

Chrome-plated brass, reinforced fixings

Anti-blocking system

Maintenance from the front without removing tap