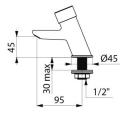

#### TEMPOSTOP 3 time flow basin tap - Ref. 703000AB

| Connector    | M1/2"     |
|--------------|-----------|
| Technology   | Time flow |
| Drop height  | 45mm      |
| Spout length | 95mm      |
| Flow rate    | 3 lpm     |
| Norms        | ACS       |
| Warranty     | 30 M      |