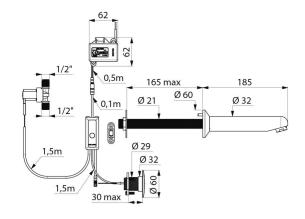

## **DESCRIPTION**

TEMPOMATIC electronic basin tap - Ref. 441100

Cross wall electronic basin tap:

Independent IP44 electronic control unit.

230/12V mains supply with transformer.

Flow rate pre-set at 3 lpm at 3 bar, can be adjusted from 1.4 to 6 lpm.

Scale-resistant flow straightener.

Adjustable duty flush (pre-set flush ~60 seconds every 24 hours after last use).

Chrome-plated fixed spout L. 170mm with anti-rotating pin and back-nut.

Escutcheon flush to the wall.

Shockproof infrared presence detection sensor.

Anti-blocking security.

For panels ≤ 30mm.

Solenoid valve M 3/8" with integrated filter.

Threaded rods can be cut to size.

Suitable for people with reduced mobility.

## TECHNICAL CHARACTERISTICS

TEMPOMATIC electronic basin tap - Ref. 441100

| Supply       | 230/12V mains supply |
|--------------|----------------------|
| Connector    | M3/8"                |
| Technology   | Electronic           |
| Depth        | 30mm                 |
| Spout length | 170mm                |
| Flow rate    | 3 lpm                |
| Warranty     | 30 g                 |
|              |                      |