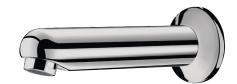

## **DESCRIPTION**

TEMPOMATIC electronic basin tap - Ref. 441100

Cross wall electronic basin tap:

Independent IP44 electronic control unit.

230/12V mains supply with transformer.

Flow rate pre-set at 3 lpm at 3 bar, can be adjusted from 1.4 to 6 lpm.

Scale-resistant flow straightener.

Adjustable duty flush (pre-set flush ~60 seconds every 24 hours after last use).

Chrome-plated fixed spout L. 170mm with anti-rotating pin and back-nut.

Escutcheon flush to the wall.

Shockproof infrared presence detection sensor.

Anti-blocking security.

For panels ≤ 30mm.

Solenoid valve M 3/8" with integrated filter.

Threaded rods can be cut to size.

Suitable for people with reduced mobility.