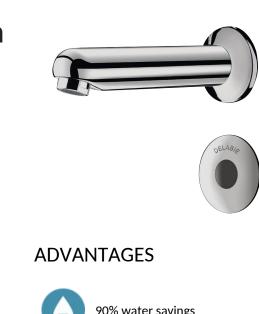

## TEMPOMATIC electronic basin tap

Ref. 441200

Mains supply

DESCRIPTION

Cross wall electronic basin tap: Independent IP44 electronic control unit. 230/12V mains supply with transformer. Flow rate pre-set at 3 lpm at 3 bar, can be adjusted from 1.4 to 6 lpm. Scale-resistant flow straightener. Adjustable duty flush (pre-set flush ~60 seconds every 24 hours after last use). Chrome-plated fixed spout L. 170mm with anti-rotating pin and back-nut. Escutcheon flush to the wall. Shockproof infrared presence detection sensor. Anti-blocking security. For walls ≤ 165mm. Solenoid valve M 3/8" with integrated filter. Threaded rods can be cut to size. Suitable for People with Reduced Mobility. 30-year warranty.