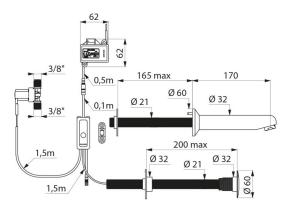

## TEMPOMATIC electronic basin tap

Ref. 441200

Mains supply

DESCRIPTION

Cross wall electronic basin tap: Independent IP44 electronic control unit. 230/12V mains supply with transformer. Flow rate pre-set at 3 lpm at 3 bar, can be adjusted from 1.4 to 6 lpm. Scale-resistant flow straightener. Adjustable duty flush (pre-set flush ~60 seconds every 24 hours after last use). Chrome-plated fixed spout L. 170mm with anti-rotating pin and back-nut. Escutcheon flush to the wall. Shockproof infrared presence detection sensor. Anti-blocking security. For walls ≤ 165mm. Solenoid valve M 3/8" with integrated filter. Threaded rods can be cut to size. Suitable for People with Reduced Mobility. 30-year warranty.

## TEMPOMATIC electronic basin tap - Ref. 441200

| Supply       | 230/12V mains supply |
|--------------|----------------------|
| Connector    | M3/8"                |
| Technology   | Electronic           |
| Depth        | 165mm                |
| Spout length | 170mm                |
| Flow rate    | 3 lpm                |
| Warranty     |                      |