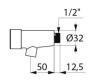

## TEMPOSTOP 3 AB time flow basin tap

Ref. 703200AB

Length 50mm

## TECHNICAL CHARACTERISTICS

TEMPOSTOP 3 AB time flow basin tap - Ref. 703200AB

| Connector    | M1/2"                    |
|--------------|--------------------------|
| Technology   | Time flow                |
| Spout length | 50mm                     |
| Flow rate    | 3 lpm                    |
| Warranty     | 30 <sup>§</sup> WARRANTY |
|              |                          |