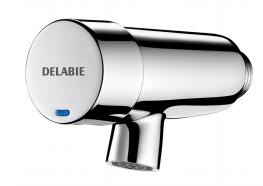

## TEMPOSTOP 3 AB time flow basin tap

Ref. 703200AB

Length 50mm

## **DESCRIPTION**

TEMPOSTOP 3 AB time flow basin tap - Ref. 703200AB

Wall-mounted push-button basin tap:

Time flow ~7 seconds.

Pre-set flow rate 3 lpm at 3 bar, adjustable from 1.4 to 6 lpm.

Scale-resistant tamperproof flow straightener.

Chrome-plated brass body M½".

AB anti-blocking technology: water only flows when push-button is released. 30-year warranty.

## **ADVANTAGES**

85% water savings

Chrome-plated solid brass

AB anti-blocking system