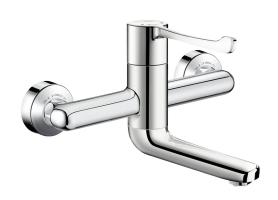

# Wall-mounted sequential mechanical basin mixer

Ref. 2644P

Sequential mechanical mixer with swivelling/fixed spout L. 120mm

### **DESCRIPTION**

Wall-mounted sequential mechanical basin mixer - Ref. 2644P

Wall-mounted sequential mechanical basin mixer.

Sequential mechanical mixer: opens and closes with cold water, with 70° lever turning range.

Wall-mounted mixer with swivelling under spout L. 120mm with hygienic BIOSAFE outlet.

Spout suitable for fiitting a BIOFIL point-of-use filter.

Spout can be easily fixed in place.

Securitouch thermal insulation prevents burns.