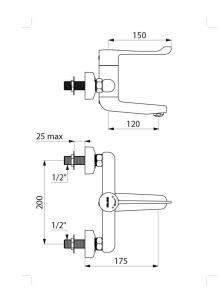

Mixer with 200mm centres supplied with in-line STOP/CHECK wall connectors M1/2" M3/4" ideal for hospitals.

Recommended installation height: 110 - 200mm above the basin surface.

Mechanical mixer ideal for healthcare facilities, retirement and care homes, hospitals and clinics.

## TECHNICAL CHARACTERISTICS

Wall-mounted sequential mechanical basin mixer - Ref. 2644P

| M1/2"                               |
|-------------------------------------|
| BIOSAFE sequential mechanical mixer |
| 120mm                               |
| 5 lpm                               |
| YES                                 |
| Chrome-plated brass                 |
| WRAS                                |
| 30 H                                |
|                                     |