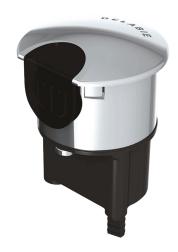

## **DESCRIPTION**

Electronic control unit - Ref. 479437

Electronic control unit. For TEMPOMATIC 4 urinals. Power supplied by 6V batteries. Dimensions: 53 x 45mm, Ø 51mm.

## **TECHNICAL CHARACTERISTICS**

Electronic control unit - Ref. 479437

| Supply     | 6V batteries                                     |
|------------|--------------------------------------------------|
| Technology | Electronic                                       |
| Height     | 53mm                                             |
| Width      | 45mm                                             |
| Diameter   | Exterior Ø 51mm; Internal electronic unit Ø 42mm |