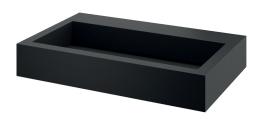

#### DESCRIPTION

Wall-mounted black AQUEDUTO washbasin - Ref. 120150BK

Wall-mounted washbasin, 700 x 440mm.
Bacteriostatic 304 stainless steel.
Stainless steel thickness: 1.2mm.
Matte black Teflon® finish.
Rounded edges prevent injury.
Without tap hole.
Supplied with 1¼" waste.
Without overflow.
Supplied with fixing elements.
CE marked. Complies with European standard EN 14688.
Weight: 12kg.
30-year warranty.