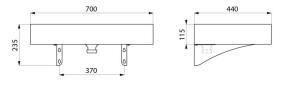

#### DESCRIPTION

Wall-mounted black AQUEDUTO washbasin - Ref. 120150BK

Wall-mounted washbasin, 700 x 440mm.
Bacteriostatic 304 stainless steel.
Stainless steel thickness: 1.2mm.
Matte black Teflon® finish.
Rounded edges prevent injury.
Without tap hole.
Supplied with 1¼" waste.
Without overflow.
Supplied with fixing elements.
CE marked. Complies with European standard EN 14688.
Weight: 12kg.
30-year warranty.

#### Wall-mounted black AQUEDUTO washbasin - Ref. 120150BK

| Height    | 115mm                           |
|-----------|---------------------------------|
| Length    | 700mm                           |
| Width     | 440mm                           |
| Thickness | 1.2mm                           |
| Finish    | Matte black 304 stainless steel |
| Norms     | CE @                            |
| Warranty  |                                 |