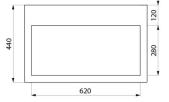

#### DESCRIPTION

Wall-mounted black AQUEDUTO washbasin - Ref. 120150BK

Wall-mounted washbasin, 700 x 440mm.
Bacteriostatic 304 stainless steel.
Stainless steel thickness: 1.2mm.
Matte black Teflon® finish.
Rounded edges prevent injury.
Without tap hole.
Supplied with 1¼" waste.
Without overflow.
Supplied with fixing elements.
CE marked. Complies with European standard EN 14688.
Weight: 12kg.
30-year warranty.

#### Wall-mounted black AQUEDUTO washbasin - Ref. 120150BK

| Height    | 115mm                           |
|-----------|---------------------------------|
| Length    | 700mm                           |
| Width     | 440mm                           |
| Thickness | 1.2mm                           |
| Finish    | Matte black 304 stainless steel |
| Norms     | CE @                            |
| Warranty  |                                 |