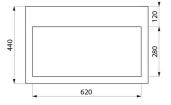

# Wall-mounted black AQUEDUTO washbasin - Ref. 120150BK

| Height    | 115mm                           |
|-----------|---------------------------------|
| Length    | 700mm                           |
| Width     | 440mm                           |
| Thickness | 1.2mm                           |
| Finish    | Matte black 304 stainless steel |
| Norms     | CE @                            |
| Warranty  | 30 H                            |