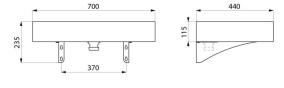

# Wall-mounted black AQUEDUTO washbasin - Ref. 120150BK

| Height    | 115mm                           |
|-----------|---------------------------------|
| Length    | 700mm                           |
| Width     | 440mm                           |
| Thickness | 1.2mm                           |
| Finish    | Matte black 304 stainless steel |
| Norms     | CE @                            |
| Warranty  | 30 H                            |