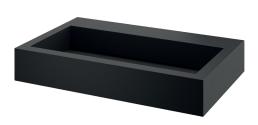

# Wall-mounted black AQUEDUTO washbasin

Ref. 120150BK

Matte black 304 stainless steel - With concealed drainage

#### DESCRIPTION Wall-mounted black AQUEDUTO washbasin - Ref. 120150BK

Wall-mounted washbasin, 700 x 440mm. Bacteriostatic 304 stainless steel. Stainless steel thickness: 1.2mm. Matte black Teflon® finish. Rounded edges prevent injury. Without tap hole. Supplied with 1¼" waste. Without overflow. Supplied with fixing elements. CE marked. Complies with European standard EN 14688. Weight: 12kg. 30-year warranty.