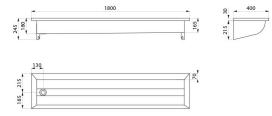

#### Wall-mounted CANAL wash trough - Ref. 122280

| Height    | 245mm                                                |
|-----------|------------------------------------------------------|
| Length    | 1800mm                                               |
| Width     | 400mm                                                |
| Thickness | 0.8mm (bowl) et 1.5mm (surround and fixing brackets) |
| Finish    | Polished satin 304 stainless steel                   |
| Norms     | CE                                                   |
| Warranty  | 30 K                                                 |