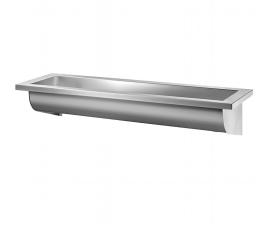

# Wall-mounted CANAL wash trough

Ref. 122280

Polished satin 304 stainless steel - L. 1800mm

#### Wall-mounted CANAL wash trough - Ref. 122280

Wall-mounted wash trough, 3 - 4 services - 1800mm.
Bacteriostatic 304 stainless steel.
Polished satin finish.
Stainless steel thickness: 0.8mm for the bowl, 1.5mm for surround and fixing brackets.
Easy to install: no joint concealers to install, lightweight trough.
Water control can be wall-mounted or deck-mounted.
Drainage on the left.
Without tap hole.
Supplied with 1½" waste. Without overflow.
Supplied with fixing elements.
CE marked. Complies with European standard EN 14296.
Weight: 10.3kg.
Possible to add a bacteriostatic 304 stainless steel splashback (ref. 100280).
30-year warranty.