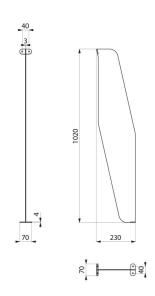

## **TECHNICAL CHARACTERISTICS**

Divider for L trough urinal - Ref. 100910

| Height    | 1020mm                             |
|-----------|------------------------------------|
| Width     | 230mm                              |
| Thickness | 3mm                                |
| Finish    | Polished satin 304 stainless steel |
| Warranty  | 30 g                               |