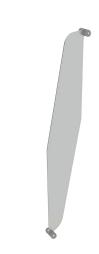

# **Divider for L trough urinal**

Ref. 100910

304 polished satin stainless steel - H. 1020mm

#### DESCRIPTION Divider for L trough urinal - Ref. 100910

Divider for recessed L trough urinal. 304 bacteriostatic stainless steel. Polished satin stainless steel. Stainless steel thickness: 3mm. Install directly onto the urinal in the desired position. Only suitable for recessed L trough urinals refs 130200, 130210 et 130220. Weight: 3.9kg. 30-year warranty.