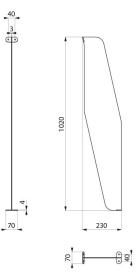

## **TECHNICAL CHARACTERISTICS**

| Divider for L trough urinal | - | Ref. | 100910 |
|-----------------------------|---|------|--------|
|-----------------------------|---|------|--------|

| Height    | 1020mm                             |
|-----------|------------------------------------|
| Width     | 230mm                              |
| Thickness | 3mm                                |
| Finish    | Polished satin 304 stainless steel |
| Warranty  | <b>30</b><br>WARRANTY              |