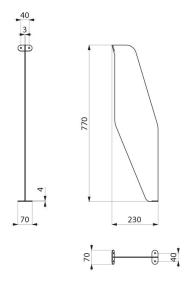

## **TECHNICAL CHARACTERISTICS**

Divider for LP trough urinal - Ref. 100920

| Height    | 770mm                              |
|-----------|------------------------------------|
| Width     | 230mm                              |
| Thickness | 3mm                                |
| Finish    | Polished satin 304 stainless steel |