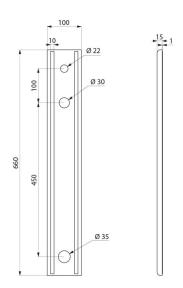

## TECHNICAL CHARACTERISTICS

Reinforcement for surgical scrub up trough - Ref. 100409

| 660mm               |
|---------------------|
| 15mm                |
| 100mm               |
| 1mm                 |
| 304 stainless steel |
| 30 g                |
|                     |