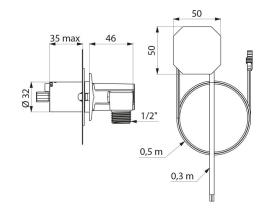

## TECHNICAL CHARACTERISTICS

Nanny joint for recessed water inlets - Ref. 484012

| Connector  | M1/2"      |
|------------|------------|
| Technology | Electronic |
| Diameter   | Ø 32mm     |
| Norms      | ACS        |
| Warranty   | 30 th      |