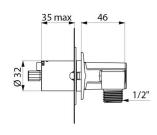

## TECHNICAL CHARACTERISTICS

Nanny joint for recessed water inlets - Ref. 484612

| Connector  | M1/2"      |
|------------|------------|
| Technology | Electronic |
| Diameter   | Ø 32mm     |
| Norms      | ACS        |
| Warranty   | 30 H       |