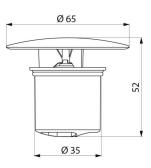

#### Dome and membrane assembly - Ref. 621001W.2P

| Supply    | 11/4"                                                                          |
|-----------|--------------------------------------------------------------------------------|
| Flow rate | Complies with European standard EN<br>274: 36 lpm                              |
| Finish    | Dome and cup made from white<br>Polypropylene. Membrane made from<br>silicone. |
| Warranty  | 30 M                                                                           |