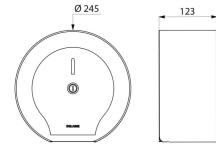

With back-piece: protects paper from imperfections in wall, humidity and dust.

With lock and standard DELABIE key.

Level control.

Dimensions: Ø 245mm, depth 123mm.

30-year warranty.

## TECHNICAL CHARACTERISTICS

Large toilet paper dispenser - 200 m - Ref. 510911P

| Depth         | 123mm                               |
|---------------|-------------------------------------|
| Diameter      | Ø 245mm                             |
| Finish        | Bright polished 304 stainless steel |
| Warranty      | 30 gg<br>WARRANTY                   |
| Repairability | <b>50</b> 費<br>REPARABILITY         |