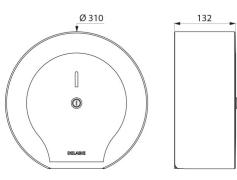

#### DESCRIPTION

Large model toilet paper dispenser - 400m - Ref. 510910P

Toilet paper dispenser. Large model for 400m rolls. Toilet paper dispenser made from bright polished 304 stainless steel. Hinged cover makes it easier to refill and improves hygiene. With back-piece: protects paper from imperfections in wall, humidity and dust. With lock and standard DELABIE key. Level control. Dimensions: Ø 310mm, depth 132mm. 30-year warranty.

#### Large model toilet paper dispenser - 400m - Ref. 510910P

| Depth         | 132mm                               |
|---------------|-------------------------------------|
| Width         | Ø 310mm                             |
| Finish        | Bright polished 304 stainless steel |
| Warranty      | 30 M                                |
| Repairability | SOUR REPARADILITY                   |
|               |                                     |