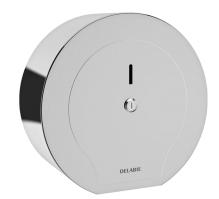

#### DESCRIPTION

Large model toilet paper dispenser - 400m - Ref. 510910P

Toilet paper dispenser. Large model for 400m rolls. Toilet paper dispenser made from bright polished 304 stainless steel. Hinged cover makes it easier to refill and improves hygiene. With back-piece: protects paper from imperfections in wall, humidity and dust. With lock and standard DELABIE key. Level control. Dimensions: Ø 310mm, depth 132mm. 30-year warranty.

#### ADVANTAGES

304 stainless steel: reduces bacteria development

Lock and standard DELABIE key

Vandal-resistant model with lock