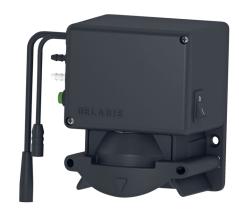

## **DESCRIPTION**

Electronic control unit - Ref. 512BC

Electronic control unit for electronic soap dispensers. Compatible with DELABIE mirror cabinets, and TEMPOMATIC 4 and BINOPTIC electronic soap dispensers.

Dimensions: 144 x 90 x 73mm.