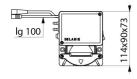

Dimensions: 144 x 90 x 73mm.

## **TECHNICAL CHARACTERISTICS**

Electronic control unit - Ref. 512BC

| Supply     | 230V / 50-60Hz mains supply |
|------------|-----------------------------|
| Technology | Electronic                  |
| Height     | 114mm                       |
| Depth      | 73mm                        |
| Width      | 90mm                        |
|            |                             |