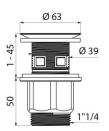

Pre-scored waste: snap-off sections can be removed for models with overflow.

Polished chrome-plated brass grid, chrome-plated ABS body. Can adapt to any material and size of washbasin or sink. Can be tightened to a minimum of 1mm or maximum of 45mm. Washbasin waste with 30-year warranty.

## TECHNICAL CHARACTERISTICS

**HYGIÉNA waste - Ref. 611** 

| Connector | 1 1/4"        |  |
|-----------|---------------|--|
| Finish    | Chrome-plated |  |
| Warranty  | 30 g          |  |

© DELABIE