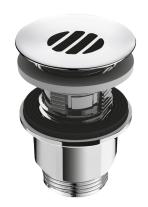

## **HYGIÉNA** waste

Ref. 611

Pre-scored waste with concave grid

2024 UK public price excluding VAT: £31.64

## **DESCRIPTION**

HYGIÉNA waste - Ref. 611

Hygienic washbasin waste M1 1/4" with concave grid (no water retention).

Free flow, with no central screw (avoids scale deposits and reduces bacterial development).

Pre-scored waste: snap-off sections can be removed for models with overflow.

Polished chrome-plated brass grid, chrome-plated ABS body. Can adapt to any material and size of washbasin or sink. Can be tightened to a minimum of 1mm or maximum of 45mm. Washbasin waste with 30-year warranty.

## **ADVANTAGES**

Hygiene: no water retention, no scale deposits

Can adapt to any washbasin or sink