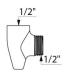

## **DESCRIPTION**

Auto-draining device - Ref. 880

Auto-draining device in chrome-plated brass which automatically drains the shower head and flexible shower hose.

Prevents water stagnation and reduces bacterial proliferation. Inlet F1/2" with filter to connect to the bottom outlet of the mixer. Outlet M1/2" to connect to the flexible hose.

## TECHNICAL CHARACTERISTICS

Auto-draining device - Ref. 880

| Connector | 1/2"                |  |
|-----------|---------------------|--|
| Finish    | Chrome-plated brass |  |
| Norms     | ACS (Q)             |  |