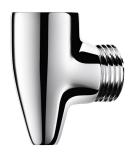

## **Auto-draining device**

Ref. 880

Automatically drains the shower head and flexible hose

2025 UK public price excluding VAT: £41.36

## **DESCRIPTION**

Auto-draining device - Ref. 880

Auto-draining device in chrome-plated brass which automatically drains the shower head and flexible shower hose.

Prevents water stagnation and reduces bacterial proliferation. Inlet F1/2" with filter to connect to the bottom outlet of the mixer. Outlet M1/2" to connect to the flexible hose.

## **ADVANTAGES**

Automatically drains shower head and flexible hose

Chrome-plated brass connector