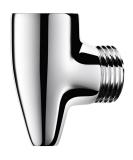

## **Auto-draining device**

Ref. 880

Automatically drains the shower head and flexible hose

2024 UK public price excluding VAT: £40.17

## **DESCRIPTION**

Auto-draining device - Ref. 880

Auto-draining device in chrome-plated brass which automatically drains the shower head and flexible shower hose.

Prevents water stagnation and reduces bacterial proliferation. Inlet F1/2" with filter to connect to the bottom outlet of the mixer. Outlet M1/2" to connect to the flexible hose.

## **ADVANTAGES**

Automatically drains shower head and flexible hose

Chrome-plated brass connector