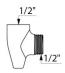

## **DESCRIPTION**

Auto-draining device - Ref. 880

Auto-draining device in chrome-plated brass which automatically drains the shower head and flexible shower hose.

Prevents water stagnation and reduces bacterial proliferation. Inlet F1/2" with filter to connect to the bottom outlet of the mixer. Outlet M1/2" to connect to the flexible hose.

## TECHNICAL CHARACTERISTICS

Auto-draining device - Ref. 880

| Connector | 1/2"                |  |
|-----------|---------------------|--|
| Finish    | Chrome-plated brass |  |
| Norms     | ACS (Q)             |  |