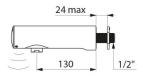

#### TEMPOMATIC 4 electronic tap - Ref. 443426

Electronic basin tap for panels: Battery-operated with integrated 123 6V Lithium batteries. Reduced-stagnation solenoid valve and electronic unit integrated into the body of the mixer. Flow rate pre-set at 3 lpm at 3 bar, can be adjusted from 1.4 - 6 lpm. Scale-resistant flow straightener. Duty flush (~60 seconds every 24 hours after last use). Presence detection sensor at the end of the spout optimises presence detection. Chrome-plated stainless steel body L. 130mm. Cap fixed in place by 2 concealed screws. Installation for panels from 1 - 24mm. Anti-blocking security. Stopcock. Suitable for people with reduced mobility. 30-year warranty.

#### TEMPOMATIC 4 electronic tap - Ref. 443426

| Supply       | 6V batteries |
|--------------|--------------|
| Connector    | M1/2"        |
| Technology   | Electronic   |
| Spout length | 130mm        |
| Flow rate    | 3 lpm        |
| Norms        | ACS 🔘 🚰 SVGW |
| Warranty     | 30 H         |