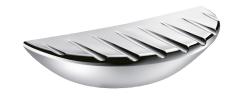

## Wall-mounted soap dish

Ref. 710501

Chrome-plated bright finish

2024 UK public price excluding VAT: £43.35

## **DESCRIPTION**

Wall-mounted soap dish - Ref. 710501

Wall-mounted soap dish with concealed fixings. Bracket fixed to the wall by 4 screws. Robust model. Chrome-plated Bayblend® bright finish. Dimensions: 60 x 160 x 40mm. 30-year warranty.