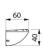

## **DESCRIPTION**

Wall-mounted soap dish - Ref. 710501

Wall-mounted soap dish with concealed fixings. Bracket fixed to the wall by 4 screws. Robust model. Chrome-plated Bayblend® bright finish. Dimensions: 60 x 160 x 40mm. 30-year warranty.

## TECHNICAL CHARACTERISTICS

Wall-mounted soap dish - Ref. 710501

| Height | 40mm                           |
|--------|--------------------------------|
| Depth  | 60mm                           |
| Length | 160mm                          |
| Finish | Bayblend® chrome-plated bright |
| Norms  | <u> </u>                       |
|        |                                |