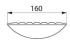

## **DESCRIPTION**

Wall-mounted soap dish - Ref. 710501

Wall-mounted soap dish with concealed fixings. Bracket fixed to the wall by 4 screws. Robust model. Chrome-plated Bayblend® bright finish. Dimensions: 60 x 160 x 40mm. 30-year warranty.

## TECHNICAL CHARACTERISTICS

Wall-mounted soap dish - Ref. 710501

| Height | 40mm                           |
|--------|--------------------------------|
| Depth  | 60mm                           |
| Length | 160mm                          |
| Finish | Bayblend® chrome-plated bright |
| Norms  | <u> </u>                       |
|        |                                |