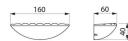

#### Wall-mounted soap dish - Ref. 710501

Wall-mounted soap dish with concealed fixings. Bracket fixed to the wall by 4 screws. Robust model. Chrome-plated Bayblend<sup>®</sup> bright finish. Dimensions: 60 x 160 x 40mm. 30-year warranty.

#### **TECHNICAL CHARACTERISTICS**

| Wall-mounted soap dish - Ref. 710501 |                                            |
|--------------------------------------|--------------------------------------------|
| Height                               | 40mm                                       |
| Depth                                | 60mm                                       |
| Length                               | 160mm                                      |
| Finish                               | Bayblend <sup>®</sup> chrome-plated bright |
| Norms                                | 0                                          |
| Warranty                             | 30 MARANTY                                 |