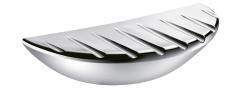

#### Wall-mounted soap dish - Ref. 710501

Wall-mounted soap dish with concealed fixings. Bracket fixed to the wall by 4 screws. Robust model. Chrome-plated Bayblend<sup>®</sup> bright finish. Dimensions: 60 x 160 x 40mm. 30-year warranty.