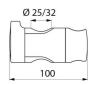

## TECHNICAL CHARACTERISTICS

Sliding shower head holder for shower rails, Ø 25mm and 32mm, bright - Ref. 4110P

| Length   | 100mm               |
|----------|---------------------|
| Finish   | Chrome-plated brass |
| Norms    | <u> </u>            |
| Warranty | 30 gg<br>WASSANTY   |