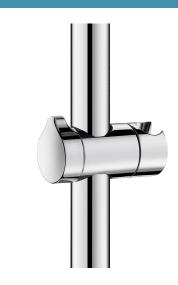

## Sliding shower head holder for shower rails, Ø 25mm and 32mm, bright

Ref. 4110P

Chrome-plated metal

2024 UK public price excluding VAT: £54.96

## DESCRIPTION

Sliding shower head holder for shower rails, Ø 25mm and 32mm, bright - Ref. 4110P

Sliding shower head holder for support rails. Chrome-plated metal.

Fixes separately onto the bar and can be added after installation.

Support for adjustable shower heads.

Ergonomic locking ring.

For Ø25mm and Ø32mm shower rails.

30-year warranty.

## **ADVANTAGES**

Ergonomic ring

Installation after fixing bar