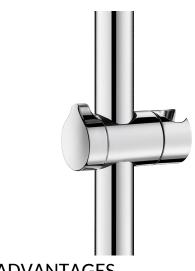

## Sliding shower head holder for shower rails, Ø 25mm and 32mm, bright

Ref. 4110P

Chrome-plated metal

2024 UK public price excluding VAT: £54.96

## **DESCRIPTION**

Sliding shower head holder for shower rails,  $\emptyset$  25mm and 32mm, bright - Ref. 4110P

Sliding shower head holder for support rails.

Chrome-plated metal.

Fixes separately onto the bar and can be added after installation.

Support for adjustable shower heads.

Ergonomic locking ring.

For Ø25mm and Ø32mm shower rails.

30-year warranty.

**ADVANTAGES** 

Ergonomic ring

Installation after fixing bar