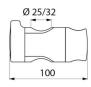

## TECHNICAL CHARACTERISTICS

Sliding shower head holder for shower rails,  $\emptyset$  25mm and 32mm, bright - Ref. 4110P

| Length   | 100mm               |  |
|----------|---------------------|--|
| Finish   | Chrome-plated brass |  |
| Norms    | <u> </u>            |  |
| Warranty | 30 g                |  |