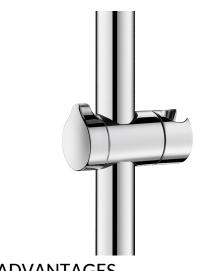

## Sliding shower head holder for shower rails, Ø 25mm and 32mm, bright

Ref. 4110P

Chrome-plated metal

2025 UK public price excluding VAT: £56.60

## **DESCRIPTION**

Sliding shower head holder for shower rails,  $\emptyset$  25mm and 32mm, bright - Ref. 4110P

Sliding shower head holder for support rails.

Chrome-plated metal.

Fixes separately onto the bar and can be added after installation.

Support for adjustable shower heads.

Ergonomic locking ring.

For Ø25mm and Ø32mm shower rails.

30-year warranty.

**ADVANTAGES** 

Ergonomic ring

Installation after fixing bar