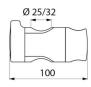

## TECHNICAL CHARACTERISTICS

Sliding shower head holder for shower rails,  $\emptyset$  25mm and 32mm, bright - Ref. 4110P

| Length   | 100mm               |  |
|----------|---------------------|--|
| Finish   | Chrome-plated brass |  |
| Norms    | <u>©</u>            |  |
| Warranty | 30 g                |  |