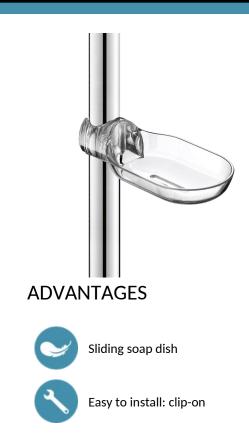

# Clip-on sliding soap dish for shower rails, Ø 25mm and 32mm

Ref. 510120

Translucent

2025 UK public price excluding VAT: £20.39

#### DESCRIPTION

Clip-on sliding soap dish for shower rails, Ø 25mm and 32mm - Ref. 510120

Clip-on, translucent sliding soap dish for support rails. Soap dish for shower gel or soap. Soap dish for Ø 25 and Ø 32mm shower rails. 30-year warranty.