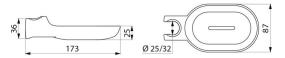

## Clip-on sliding soap dish for shower rails, Ø 25mm and 32mm $\,$ - Ref. 510120

| Length    | 173mm                             |
|-----------|-----------------------------------|
| Width     | 87mm                              |
| Diameter  | For Ø 25mm and 32mm support rails |
| Thickness | 25mm                              |
| Finish    | Translucent                       |
| Norms     | 0                                 |
| Warranty  | 30 MARANTY                        |