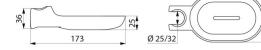

## TECHNICAL CHARACTERISTICS

Clip-on sliding soap dish for shower rails, Ø 25mm and 32mm  $\,$  - Ref.  $\,$  510120  $\,$ 

| Length    | 173mm                             |
|-----------|-----------------------------------|
| Width     | 87mm                              |
| Diameter  | For Ø 25mm and 32mm support rails |
| Thickness | 25mm                              |
| Finish    | Translucent                       |
| Norms     | <u>©</u>                          |
| Warranty  | 30 g                              |