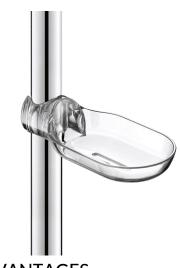

## Clip-on sliding soap dish for shower rails, Ø 25mm and 32mm

Ref. 510120

Translucent

2024 UK public price excluding VAT: £25.48

## **DESCRIPTION**

Clip-on sliding soap dish for shower rails, Ø 25mm and 32mm  $\,$  - Ref.  $510120\,$ 

Clip-on, translucent sliding soap dish for support rails. Soap dish for shower gel or soap. Soap dish for Ø 25 and Ø 32mm shower rails. 30-year warranty.

**ADVANTAGES** 

Sliding soap dish

Easy to install: clip-on