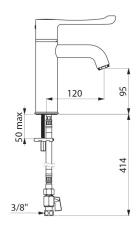

## SECURITHERM **BIOCLIP thermostatic** basin mixer

Ref. H9605

Single hole, sequential thermostatic mixer H. 95mm L. 120mm

2024 UK public price excluding VAT: £438.36

### SECURITHERM BIOCLIP thermostatic basin mixer -Ref. H9605

| Connector           | 3/8"                                              |
|---------------------|---------------------------------------------------|
| Technology          | SECURITHERM BIOCLIP sequential thermostatic mixer |
| Drop height         | 95mm                                              |
| Spout length        | 120mm                                             |
| Flow rate           | 5 lpm at 3 bar                                    |
| Temperature limiter | Yes                                               |
| Finish              | Chrome-plated brass                               |
|                     |                                                   |