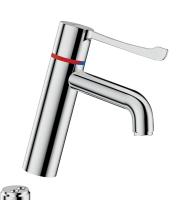

## SECURITHERM **BIOCLIP thermostatic** basin mixer

Ref. H9605

Single hole, sequential thermostatic mixer H. 95mm L. 120mm

2024 UK public price excluding VAT: £438.36

#### SECURITHERM BIOCLIP thermostatic basin mixer -Ref. H9605

Deck-mounted thermostatic SECURITHERM basin mixer. Sequential thermostatic mixer: opens and closes with cold water.

No risk of cross flow between the hot and cold water. No non-return valves on the inlets.

BIOCLIP: mixer is easy to remove for cleaning and disinfection. Anti-scalding failsafe: shuts off automatically if cold or hot water supply fails.

Securitouch thermal insulation prevents burns.

Single hole mixer with curved spout H. 95mm L. 120mm fitted with a hygienic flow straightener with no impurity retention and thermal shock-resistant.

Body and spout with smooth interiors and low water volume.

Flow rate limited to 5 lpm at 3 bar.

No manual contact thanks to Hygiene control lever L. 146mm. No pop-up waste.

Supplied with PEX flexibles F3/8" with chrome-plated brass stopcocks.