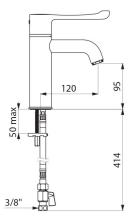

# SECURITHERM BIOCLIP thermostatic basin mixer

Ref. H9605

Single hole, sequential thermostatic mixer H. 95mm L. 120mm

2024 UK public price excluding VAT: £438.36

#### SECURITHERM BIOCLIP thermostatic basin mixer - Ref. H9605

| Connector           | 3/8"                                              |
|---------------------|---------------------------------------------------|
| Technology          | SECURITHERM BIOCLIP sequential thermostatic mixer |
| Drop height         | 95mm                                              |
| Spout length        | 120mm                                             |
| Flow rate           | 5 lpm at 3 bar                                    |
| Temperature limiter | Yes                                               |
| Finish              | Chrome-plated brass                               |
| Norms               | ACS 🥞 JURRAS 🙆 🖪 💆                                |
| Warranty            |                                                   |