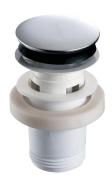

## **ON/OFF** waste

Ref. 581000

Washbasin waste 11/4"

2024 UK public price excluding VAT: £37.04

## **DESCRIPTION**

ON/OFF waste - Ref. 581000

Washbasin waste M1 $\frac{1}{4}$ " with stainless steel valve with free flow. Recommended for all washbasins equipped with electronic or time flow mixers/taps and washbasins with an overflow. Open/close by pressing the top of the waste.