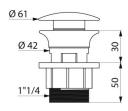

## **TECHNICAL CHARACTERISTICS**

ON/OFF waste - Ref. 581000

| Connector | 1 1/4"           |  |
|-----------|------------------|--|
| Finish    | Stainless steel  |  |
| Warranty  | 30 g<br>WARRANTY |  |